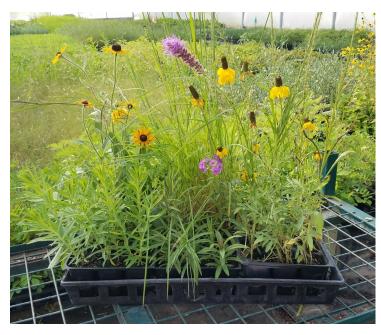

#### Pheasants Forever & Quail Forever Seed Program

www.PFHabitatStore.com seed@pheasantsforever.org 866-914-7373

- Native Pollinator Plant Kits available at www.PFHabitatStore.com under our "Promotional Items" tab on upper left of page.
- Kits will ship every two weeks from May through October 2024
- **Kit includes 36 plants**
- Kit contains at least 6 species, including 1 milkweed species, which allows for blooming plants throughout the growing season.
- Species list pool on back.
- \$125 per Kit includes shipping

#### -Native Pollinator Plant Kit-Northeast Region-

\*\*\*Kit contains at least 6 native plant species, including milkweed, from the list below for a 36 plant kit.\*\*\*

| Scientific Name              | Common Name                  | Bloom Period |
|------------------------------|------------------------------|--------------|
| Asclepias incarnata          | swamp milkweed               | mid          |
| Asclepias syriaca            | common milkweed              | mid          |
| Asclepias tuberosa           | butterfly milkweed           | mid          |
| Achillea millefolium         | yarrow                       | early/mid    |
| Ceanothus americanus         | New Jersey tea               | early/mid    |
| Desmanthus illinoensis       | Illinois bundleflower        | mid          |
| Aquilegia canadensis         | columbine                    | early        |
| Eryngium yuccifolium         | rattlesnake master           | late         |
| Eupatorium altissimum        | tall boneset                 | late         |
| Eutrochium purpureum         | Joe Pye weed                 | late         |
| Heliopsis helianthoides      | False sunflower              | mid-late     |
| Lobelia cardinalis           | cardinal flower              | Mid          |
| Heliopsis helianthoides      | False sunflower              | mid-late     |
| Penstemon digitalis          | beardtongue                  | early        |
| Pycnanthemum virginianum     | Virginia mountain mint       | mid/late     |
| Ratibida pinnata             | gray-head prairie-coneflower | mid-late     |
| Rudbeckia hirta              | black-eyed Susan             | Mid          |
| Silene stellata              | Starry campion               | late         |
| Symphyotrichum novae-angliae | New England aster            | Late         |
| Verbena hastata              | blue vervain                 | mid/late     |
| Veronicastrum virginicum     | Culver's root                | mid          |
| Vernonia fasciculata         | prairie ironweed             | late         |
| Zizia aurea                  | golden alexander             | Early        |